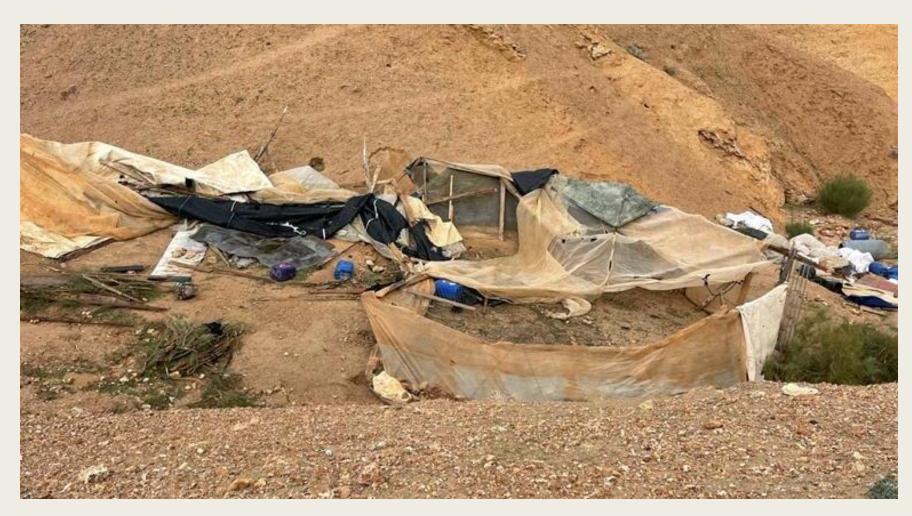

## Destruction of a Home and Animal Shelter and Emptying of Water Tanks by Israeli Settlers

A group of religious Israeli settlers from an illegal outpost built four years ago came to Khirbet Umm Al-Abr and demolished the tent house and the cow shelter of the farmer Mahmoud. Moreover, they poured out all of his water tanks which are essential for the survival of his animals.