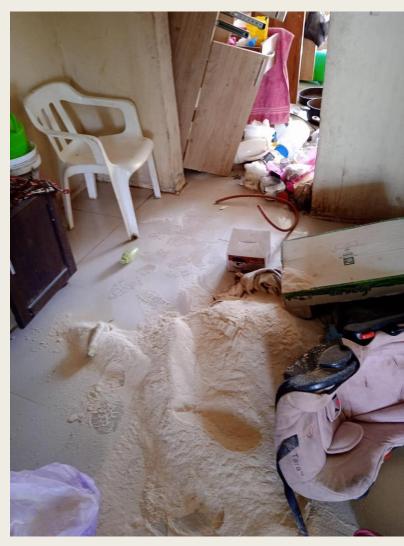

## Destruction of a Home and Animal Shelter and Emptying of Water Tanks by Israeli Settlers

A group of religious Israeli settlers from an illegal outpost built four years ago came to Khirbet Umm Al-Abr and demolished the tent house and the cow shelter of the farmer Mahmoud. Moreover, they poured out all of his water tanks which are essential for the survival of his animals.