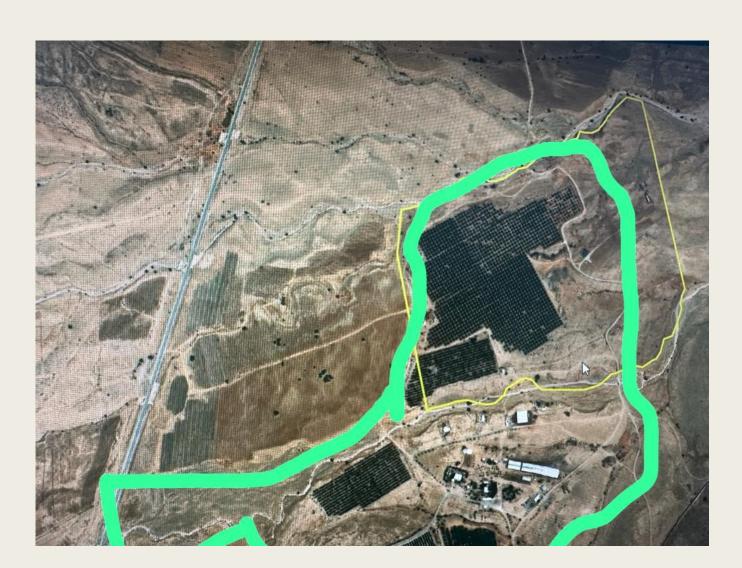

#### Confiscation of 193 Dunums of Palestinian Land

The Israeli Authorities confiscated and fully appropriated 193 dunums of land by military order. The land is located parallel to Road 90, directly north of the town Al-Auja. A while ago, the occupation army forced the owners of the commercial shops in this region to close their businesses. The confiscated land belongs to the Palestinian Waqf, which means that it is Palestinian state land.

#### ر اضب هد:

قطعة ارض مجمل مساحتها 193.292 دونم، كما هو محدد باللون الأحمر على خريطة الاستملاك بمقياس رسم 1: 5.000 وتحمل اسم "قرار بشأن استملاك واخذ حق التصرف (موقع ارخيلانيس) رقم هـ23/ 02"، الموقعة بتوقيعي ومرفقة لهذا القرار وتشكل جزء لا يتجزأ من هذا القرار. الأراضي المذكورة هي أراضي منظمة وحسب خريطة التسوية تتواجد في أراضي قرية العوجا، حوض 2 القطع 1، 2، 4، 5، 9 و-10؛ والحوض 4، قطعة 1.