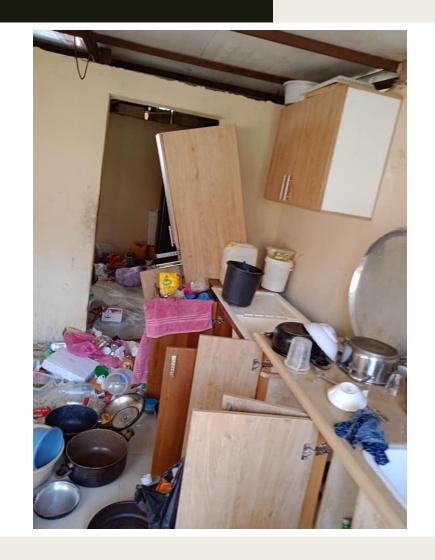

## Settlers attack the population of Khirbet Yarza and Khirbet Al-Farisiyah

Groups of Israeli settlers attacked the citizens of Khirbet Yarza and Khirbet Al-Farisiyah in the northern Jordan Valley. The settlers broke into the residents' homes (6 in total), destroyed furniture, threw food on the ground and poured water out. Three cars were damaged. After a while, the occupation army joined the settlers and took a citizen with them. Until now, there is no information regarding his location, well-being and the reason for his detention.