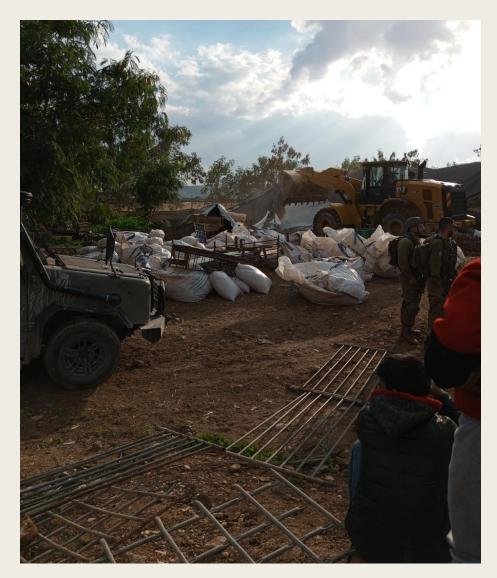

#### 4 Demolition Orders in Al Aqaba Village Issued

The Israeli Authorities issued 4 Demolition Orders in Al Aqaba village in the Tubas governorate.

## Demolition Orders for 20 Houses in Jericho and Adiuk Village Issued

20 families, most of them living in Jericho city and in Adiuk village, received Demolition Orders for their houses by the Israeli Authorities.