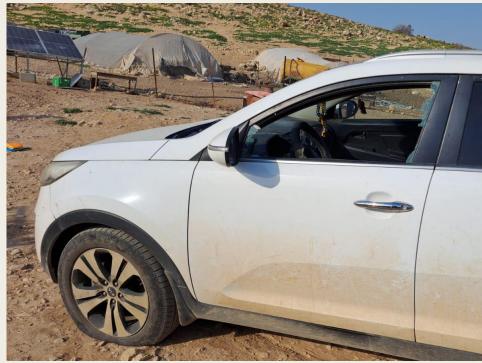

## Settlers attack the population of Khirbet Yarza and Khirbet Al-Farisiyah

Groups of Israeli settlers attacked the citizens of Khirbet Yarza and Khirbet Al-Farisiyah in the northern Jordan Valley. The settlers broke into the residents' homes (6 in total), destroyed furniture, threw food on the ground and poured water out. Three cars were damaged. After a while, the occupation army joined the settlers and took a citizen with them. Until now, there is no information regarding his location, well-being and the reason for his detention.