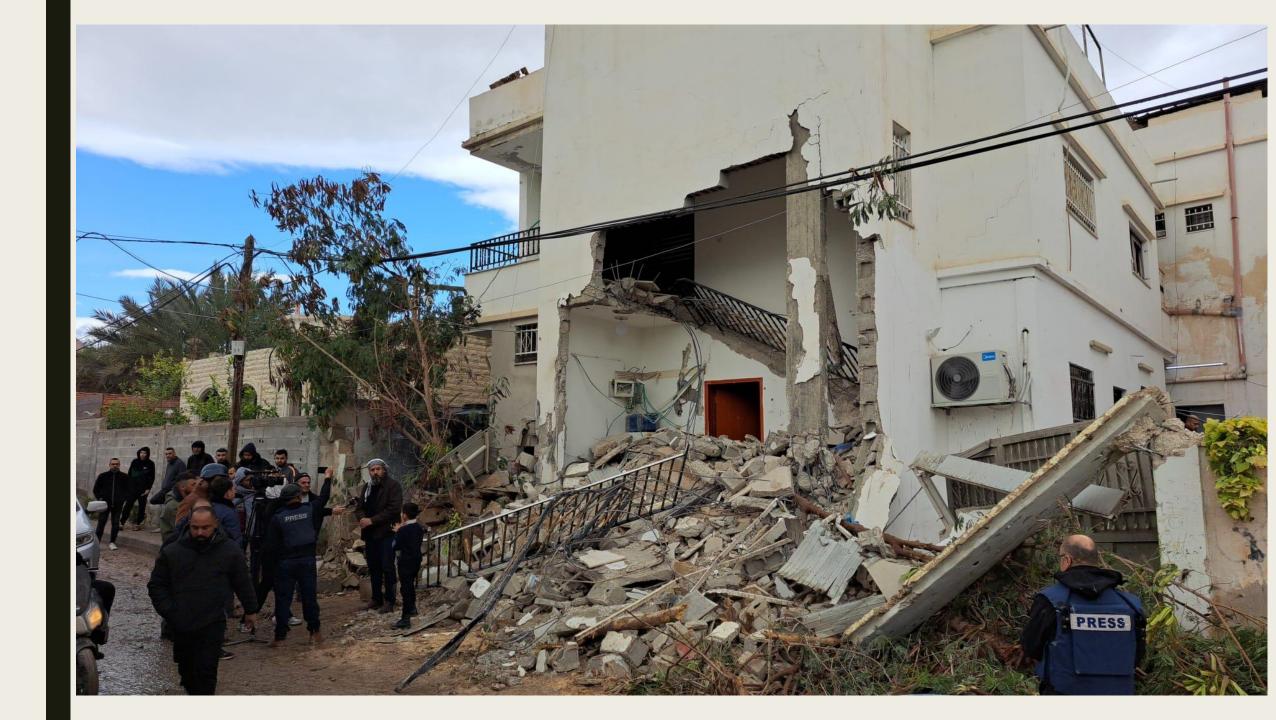

## Destruction of a Home and Animal Shelter and Emptying of Water Tanks by Israeli Settlers

A group of religious Israeli settlers from an illegal outpost built four years ago came to Khirbet Umm Al-Abr and demolished the tent house and the cow shelter of the farmer Mahmoud. Moreover, they poured out all of his water tanks which are essential for the survival of his animals.