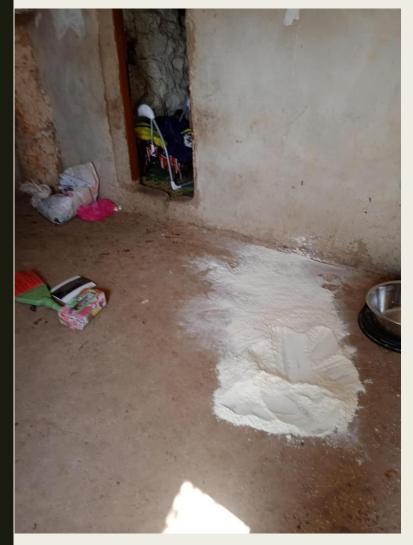

## Settlers attack the population of Khirbet Yarza and Khirbet Al-Farisiyah

Groups of Israeli settlers attacked the citizens of Khirbet Yarza and Khirbet Al-Farisiyah in the northern Jordan Valley. The settlers broke into the residents' homes (6 in total), destroyed furniture, threw food on the ground and poured water out. Three cars were damaged. After a while, the occupation army joined the settlers and took a citizen with them. Until now, there is no information regarding his location, well-being and the reason for his detention.