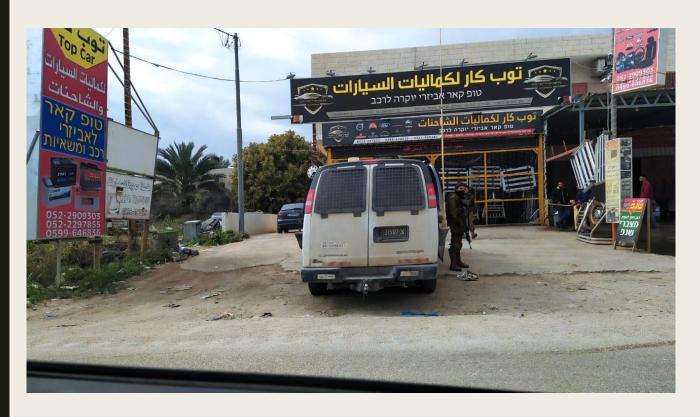

## The IOF closes a major number of stores in Al-Auja for 10 days.

The occupation army closed all commercial stores along Road 90 in the village Al-Auja for a period of 10 days under the pretext that children had thrown stones at army cars.

## IOF shoot a young man from Al-Fara'a refugee camp

The Israeli Occupation Forces shoot Mahmoud Majed Al-Aydi to death, a young man from Al-Fara'a refugee camp in Tubas.