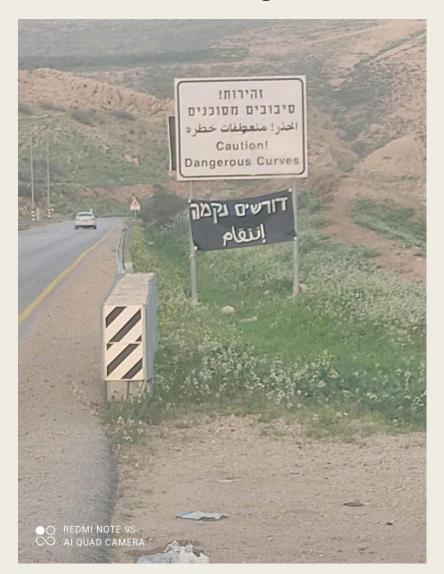

#### Settlers put up a sign calling for "Revenge on the Palestinians" at the junction of Ein Al Helwa