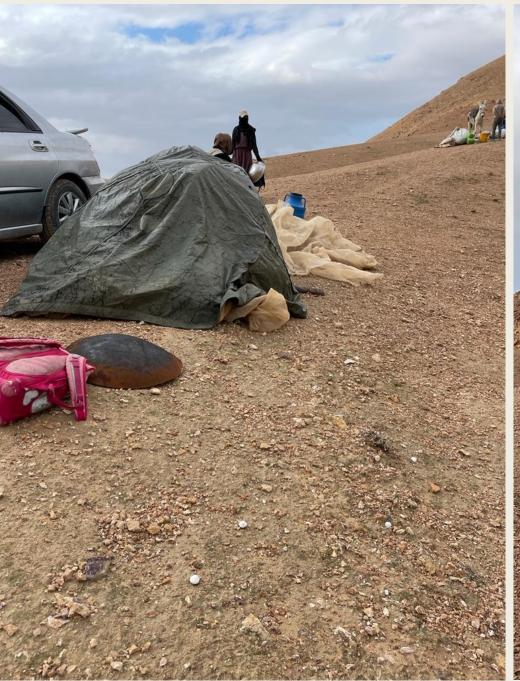

## Destruction of a Home and Animal Shelter and Emptying of Water Tanks by Israeli Settlers

A group of religious Israeli settlers from an illegal outpost built four years ago came to Khirbet Umm Al-Abr and demolished the tent house and the cow shelter of the farmer Mahmoud. Moreover, they poured out all of his water tanks which are essential for the survival of his animals.