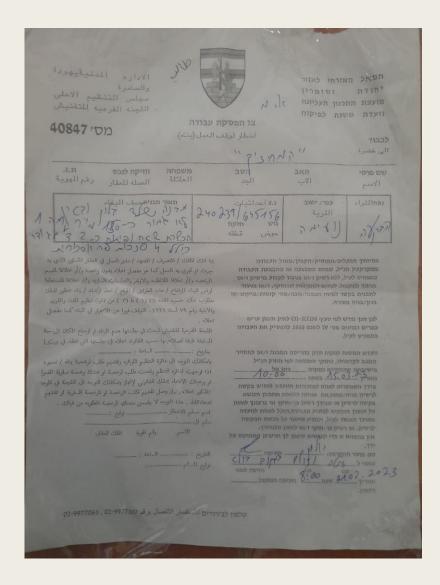

#### Demolition Order in Ras Al-Auja Issued

The Israeli Authorities issue a demolition order for the family home of Talib, a citizen of Ras Al-Auja.