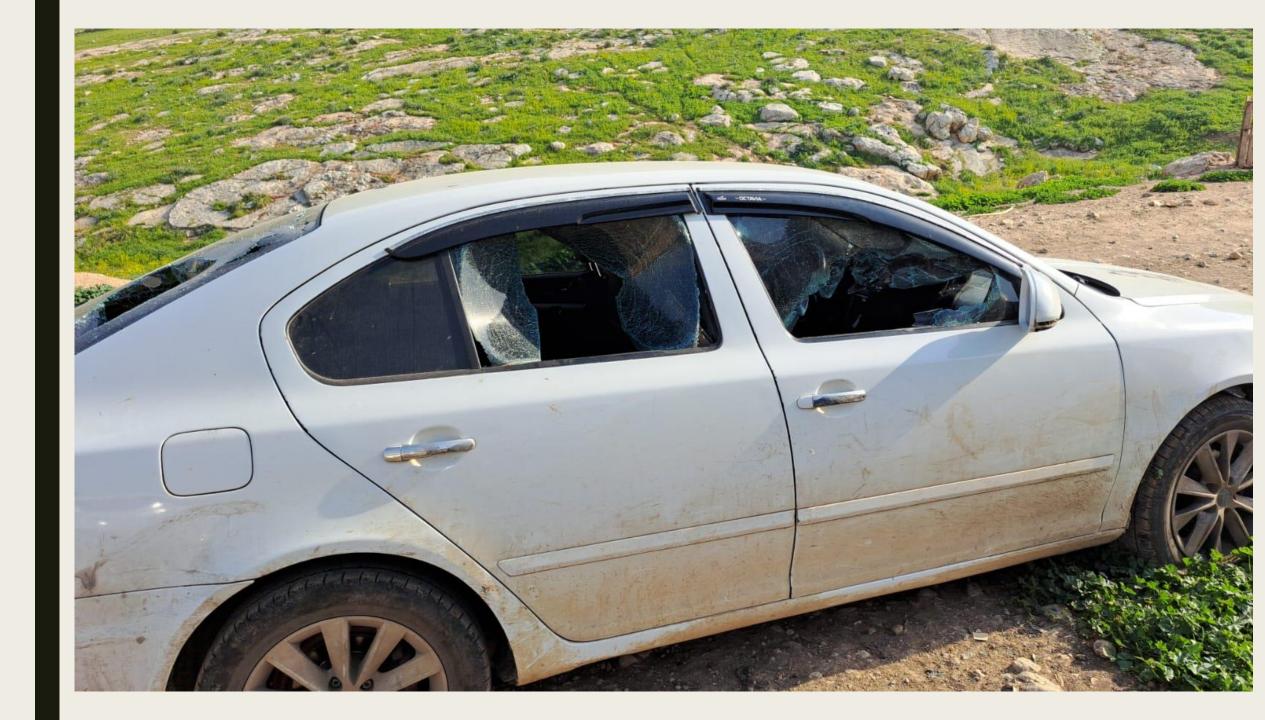

## Settlers attack the population of Khirbet Yarza and Khirbet Al-Farisiyah

Groups of Israeli settlers attacked the citizens of Khirbet Yarza and Khirbet Al-Farisiyah in the northern Jordan Valley. The settlers broke into the residents' homes (6 in total), destroyed furniture, threw food on the ground and poured water out. Three cars were damaged. After a while, the occupation army joined the settlers and took a citizen with them. Until now, there is no information regarding his location, well-being and the reason for his detention.