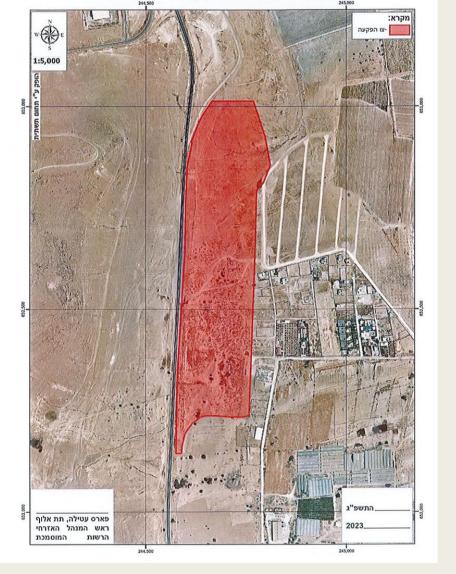

#### Confiscation of 193 Dunums of Palestinian Land

The Israeli Authorities confiscated and fully appropriated 193 dunums of land by military order. The land is located parallel to Road 90, directly north of the town Al-Auja. A while ago, the occupation army forced the owners of the commercial shops in this region to close their businesses. The confiscated land belongs to the Palestinian Waqf, which means that it is Palestinian state land.

#### جيش الدفاع الإسرائيلي

أمر بشأن قانون الأراضي (استملاك للمصلحة العامة) (يهودا والسامرة) (رقم 321)، 5729 -1969

#### قرار بشأن استملاك واخذ حق التصرف (موقع ارخيلانيس) رقم ه/23/ 02

بموجب صلاحياتي حسب المادة 2 من الأمر بشأن قانون الأراضي (استملاك للمصلحة العامة) (بهودا والسامرة) (رقم 231)، 572-1981، وبموجب المادة 231، 572-1981، وبموجب المادة 4 من قانون الأراضي (استملاك الأراضي المفصلة 4 من قانون الأراضي (استملاك الأراضي المفصلة فيما يلي (فيما يلي: "الأراضي "اعتملاك الأراضي المفصلة فيما يلي (فيما يلي: "الأراضي")، تعود لمصلحة العامة لأجل ترميم والمحافظة لي الموقع الاثري ارخيلائيس وانه بإمكان الجهة المسؤولة تحمل المصاريف المطلوبة لأجل تعويض أصحاب الحقوق في الأراضي.

أقرر بهذا استملاك الأراضي، واخذ هق اتصرف فيها من يوم نشر هذا القرار في الاراضي، مواقع الانترنت، مديرية التنميق والارتباط الملائمة، أو تسليمها للارتباط الظميطيني، حسب الاخير بينهم.

يتم استملاك الأراضي واخذ حق التصرف فيها لمدة خمسة سنوات، لغاية يوم 20 شباط 2027.

#### ر اضب هد:

قطعة ارض مجمل مساحتها 193.292 دونم، كما هو محدد باللون الأحمر على خريطة الاستملاك بمقياس رسم 1: 5.000 وتحمل اسم "قرار بشأن استملاك واخذ حق التصرف (موقع ارخيلانيس) رقم هـ23/ 02"، الموقعة بتوقيعي ومرفقة لهذا القرار وتشكل جزء لا يتجزأ من هذا القرار. الأراضي المذكورة هي أراضي منظمة وحسب خريطة التسوية تتواجد في أراضي قرية العوجا، حوض 2 القطع 1، 2، 4، 5، 9 و-10؛ والحوض 4، قطعة 1.

#### ينشر هذا القرار والخريطة المرفقة له، على النحو التالي:

- يودع في مكاتب مديرية التنسيق و الارتباط الملائمة وتعلق على لوحة الإعلانات لمدة 60 يوم.
   يسلم للارتباط القلسطيني في المحافظة الملائمة، بو اسطة مديرية التنسيق و الارتباط الملائمة.
  - ينشر بو اسطة الصحافة باللغتين العبرية و العربية.
  - 4. ينشر على موقع الانترنت التابع للإدارة المدنية.
- 5. يودع في ديو أن رئيس فرع البنية التحيّية في الإدارة المدنية و يوضع لاطلاع كل من بر غب بذلك.
  - يودع في ديوان التنظيم في الإدارة المدنية ويوضع الطلاع كل من يرغب بهذا.
- بودع في مكاتب مندوب المسؤول عن الممتلكات الحكومية في منطقة يهودا والسامرة في المحافظة الملائمة، ويوضع لاطلاع كل من يرغب بذلك.
  - 8. يعلق بشكل واضح للعين في عدة أماكن بارزة في نطاق الأراضي المذكورة لمدة 60 يوم.
- 9. ينشر في مجموعة المناشير الأوامر والتعيينات التابعة لقيادة جيش الدفاع الإسرائيلي في منطقة يهودا والسامرة.

ويمكن لأي شخص الاطلاع عليهم

 شباط
 5783

 العميد فارس عطياله

 رنيس الإدارة المدنية

 الساطة المختصة

צבא הגנה לישראל צו בדבר חוק הקרקעות (רכישה לצרכי ציבור) (יהודה ושומרון) (מס' 321), התשכ"ט-1969 החלטה בדבר רכישת בעלות ונטילת חזקה (אתר ארכילאיס) מס' ה''202/