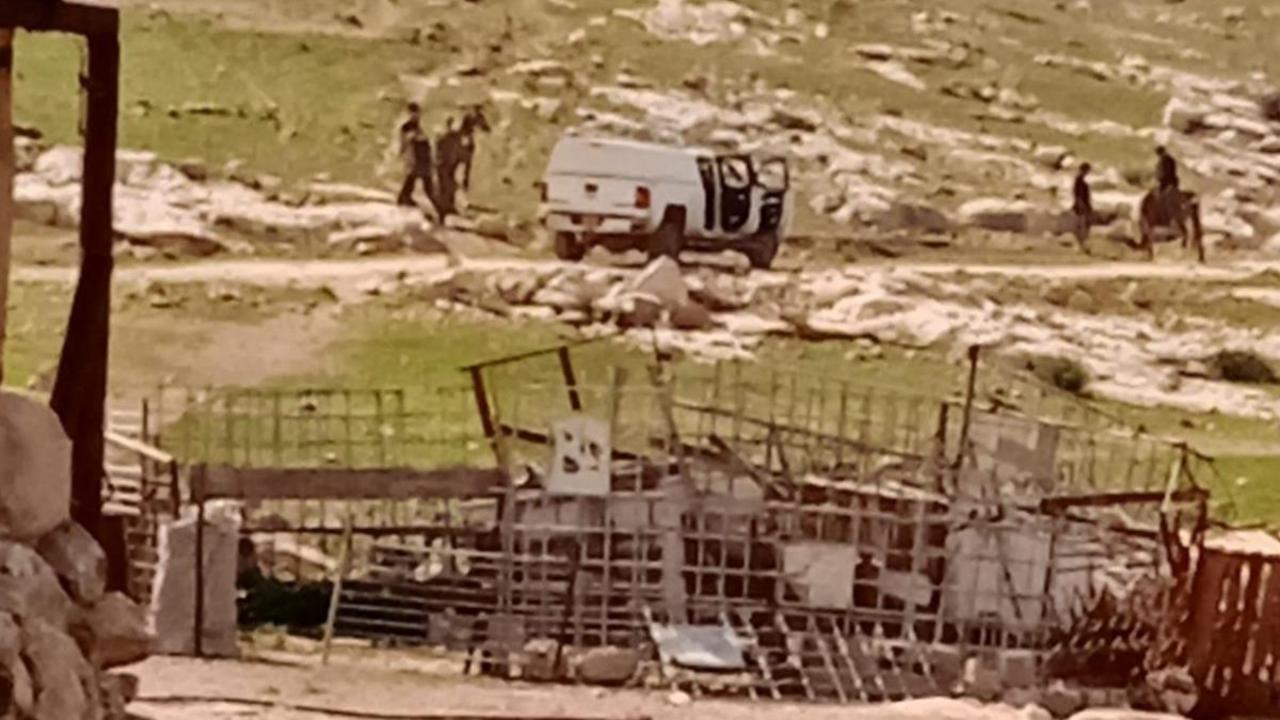

## More than 350 settlers circulate around the farms of the Northern Jordan Valley

7 buses with more than 350 settlers arrived in Khirbet Al-Deir, east of the village Ein Al Beida. Under the protection of the Israeli army and police, they entered the farms of the area without prohibition and assaulted the cows of Palestinian farmers. The Israeli police detained a child who was present in the area for a short period of time.

## Confiscation of Palestinian land near the Outpost Omar

Israeli settlers from the illegal outpost Omar in the south of the Jordan Valley confiscated a huge Palestinian farm land. Planted with palm trees, the land belongs to the Yahya Hammuda family. They plan to use legal intervention to get their land back.