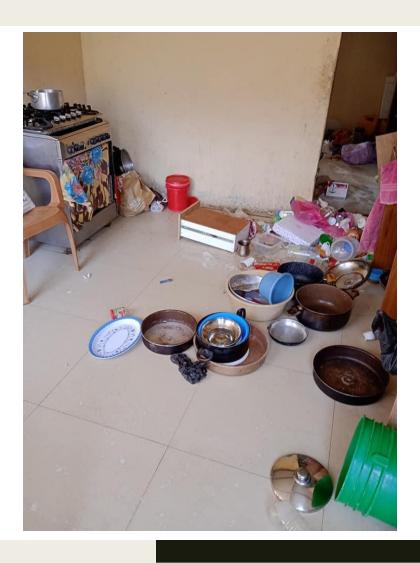

## Settlers attack the population of Khirbet Yarza and Khirbet Al-Farisiyah

Groups of Israeli settlers attacked the citizens of Khirbet Yarza and Khirbet Al-Farisiyah in the northern Jordan Valley. The settlers broke into the residents' homes (6 in total), destroyed furniture, threw food on the ground and poured water out. Three cars were damaged. After a while, the occupation army joined the settlers and took a citizen with them. Until now, there is no information regarding his location, well-being and the reason for his detention.