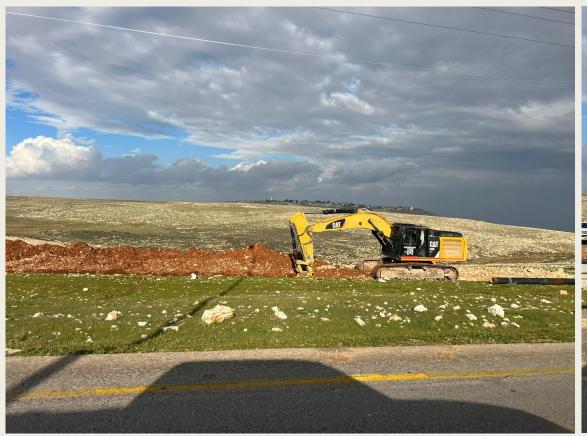

## IOF conduct extensive dredging operations to extend water network

Extensive dredging operations covering all areas of the Jordan Valley are being conducted by the Israeli water company Mekorot under the protection of the Israeli Occupation Forces. Water pipelines are being extended along the whole length of Road 90. A month ago, work was undertaken to lengthen huge pipelines. A week ago, they started to dig in the Baqia Plain and along Alon settlement.