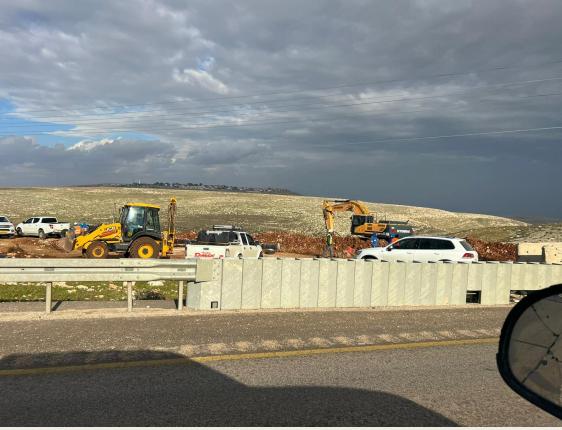

## IOF conduct extensive dredging operations to extend water network

Extensive dredging operations covering all areas of the Jordan Valley are being conducted by the Israeli water company Mekorot under the protection of the Israeli Occupation Forces. Water pipelines are being extended along the whole length of Road 90. A month ago, work was undertaken to lengthen huge pipelines. A week ago, they started to dig in the Baqia Plain and along Alon settlement.