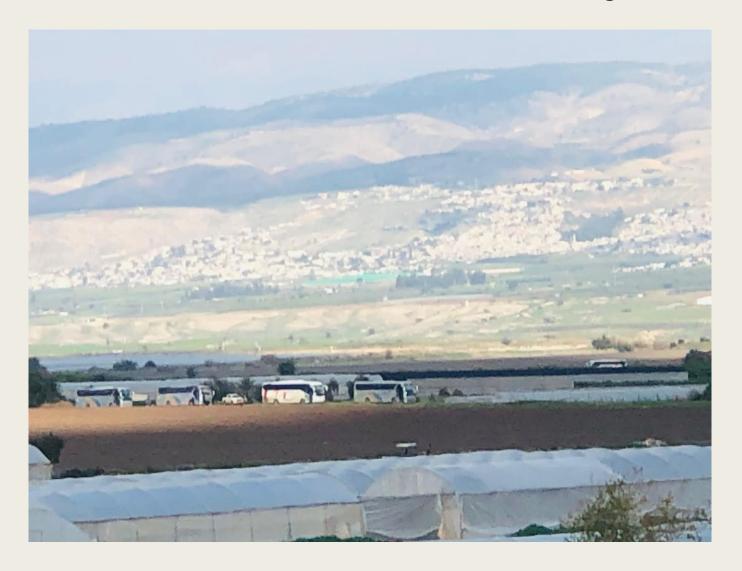

## More than 350 settlers circulate around the farms of the Northern Jordan Valley

7 buses with more than 350 settlers arrived in Khirbet Al-Deir, east of the village Ein Al Beida. Under the protection of the Israeli army and police, they entered the farms of the area without prohibition and assaulted the cows of Palestinian farmers. The Israeli police detained a child who was present in the area for a short period of time.