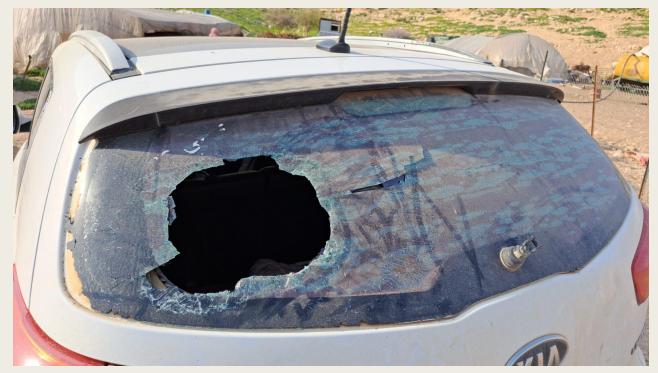

## Settlers attack the population of Khirbet Yarza and Khirbet Al-Farisiyah

Groups of Israeli settlers attacked the citizens of Khirbet Yarza and Khirbet Al-Farisiyah in the northern Jordan Valley. The settlers broke into the residents' homes (6 in total), destroyed furniture, threw food on the ground and poured water out. Three cars were damaged. After a while, the occupation army joined the settlers and took a citizen with them. Until now, there is no information regarding his location, well-being and the reason for his detention.