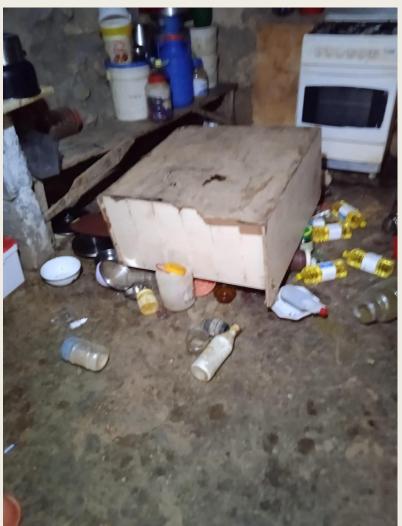

## Destruction of a Home and Animal Shelter and Emptying of Water Tanks by Israeli Settlers

A group of religious Israeli settlers from an illegal outpost built four years ago came to Khirbet Umm Al-Abr and demolished the tent house and the cow shelter of the farmer Mahmoud. Moreover, they poured out all of his water tanks which are essential for the survival of his animals.