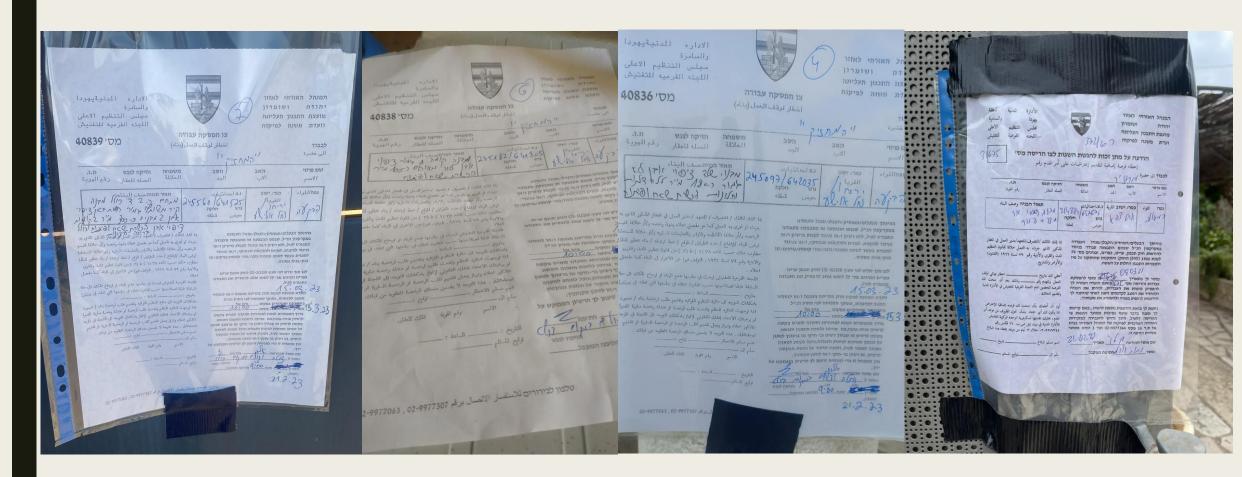

## Demolition Orders for 20 Houses in Jericho and Adiuk Village Issued

20 families, most of them living in Jericho city and in Adiuk village, received Demolition Orders for their houses by the Israeli Authorities.