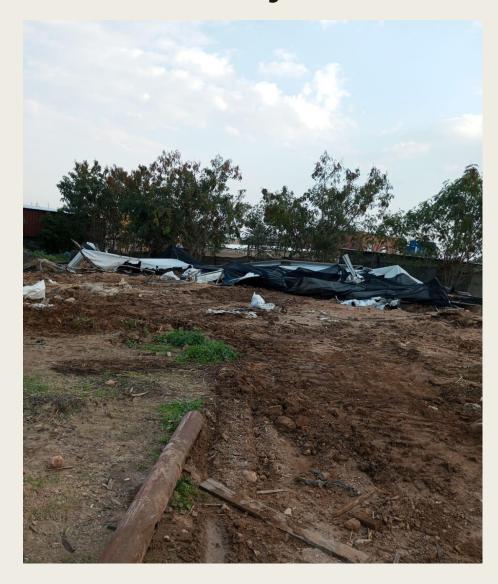

## Demolition of a Home and Confiscation of a Vehicle and a Solar Panel

The Israeli Occupation
Forces and Civil
Administration
demolished the house of
Abu Sanad Rashaida in
Khirbet Nabi Musa.
Moreover, they
confiscated his vehicle
and solar panel.