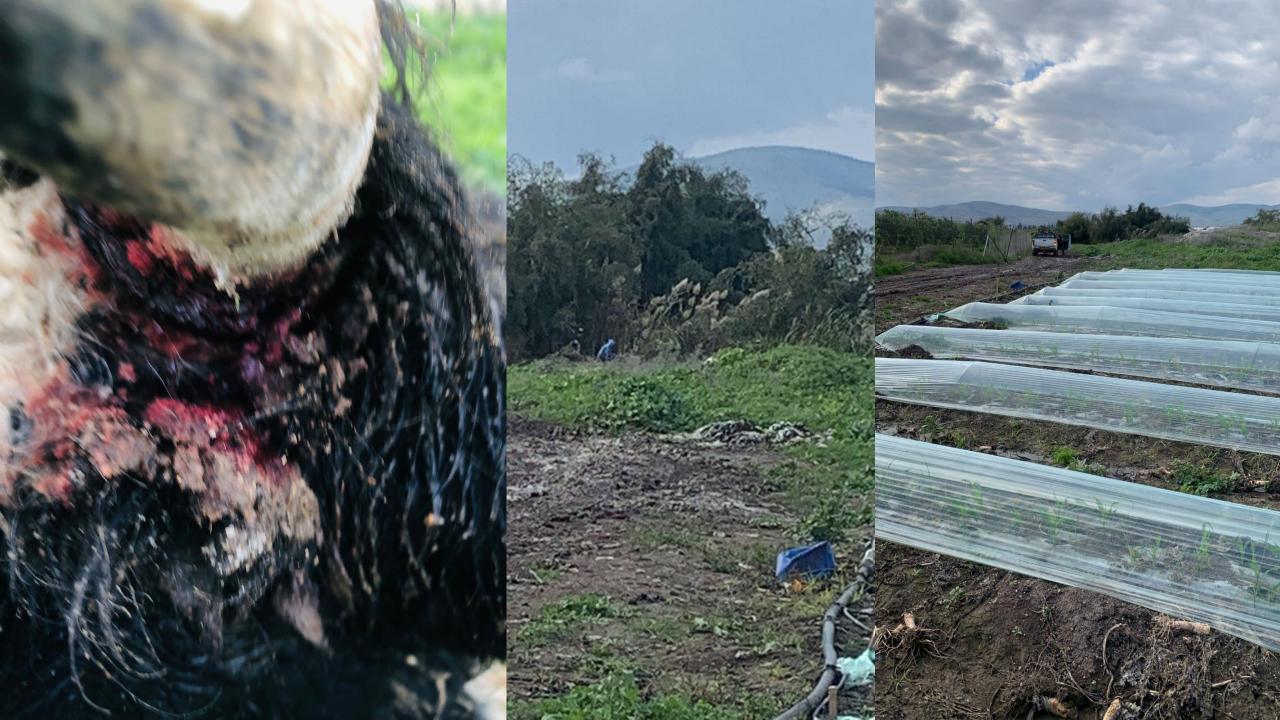

## More than 350 settlers circulate around the farms of the Northern Jordan Valley

7 buses with more than 350 settlers arrived in Khirbet Al-Deir, east of the village Ein Al Beida. Under the protection of the Israeli army and police, they entered the farms of the area without prohibition and assaulted the cows of Palestinian farmers. The Israeli police detained a child who was present in the area for a short period of time.