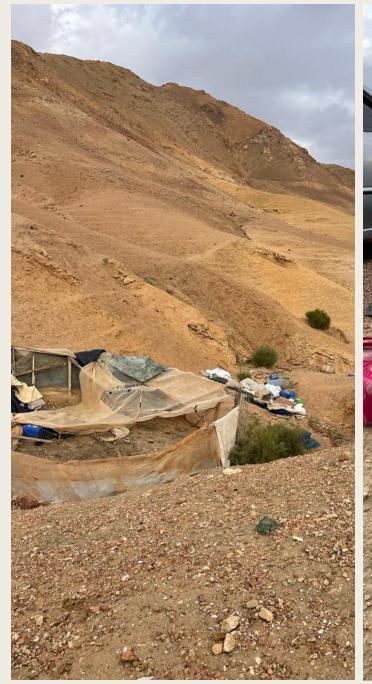

## Destruction of a Home and Animal Shelter and Emptying of Water Tanks by Israeli Settlers

A group of religious Israeli settlers from an illegal outpost built four years ago came to Khirbet Umm Al-Abr and demolished the tent house and the cow shelter of the farmer Mahmoud. Moreover, they poured out all of his water tanks which are essential for the survival of his animals.